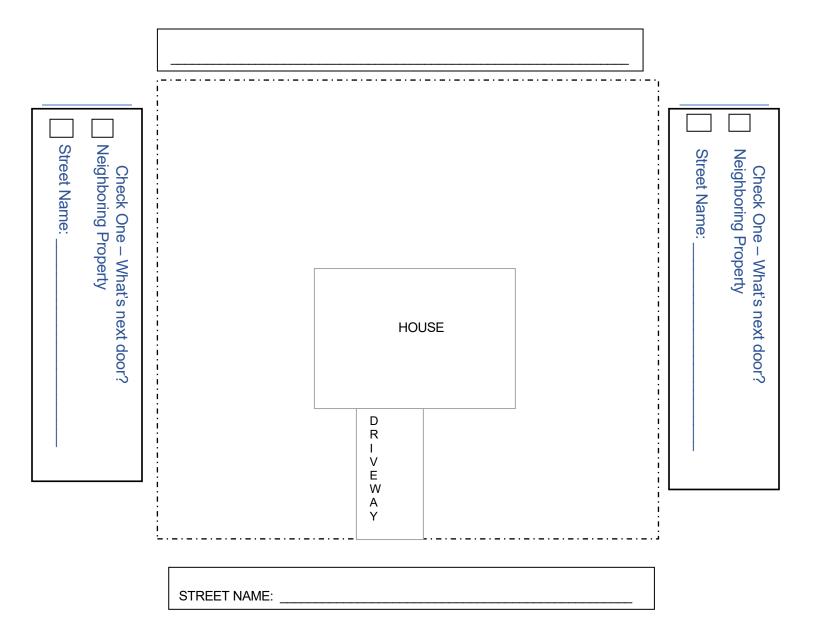

|   |    |   | 11 | 1 |
|---|----|---|----|---|
| Р | er | m | JΠ | Ħ |

Steps to Complete Site Plan:

- 1. Provide property dimensions (if atypical lot shape, please illustrate lot within box and label accordingly),
- 2. Identify and label adjacent street, right-of-way or easements, etc.,
- 3. Illustrate any existing structures on the property (residence, shed, pool, etc.), and
- 4. Clearly illustrate height and length of proposed fence, identifying any gates.